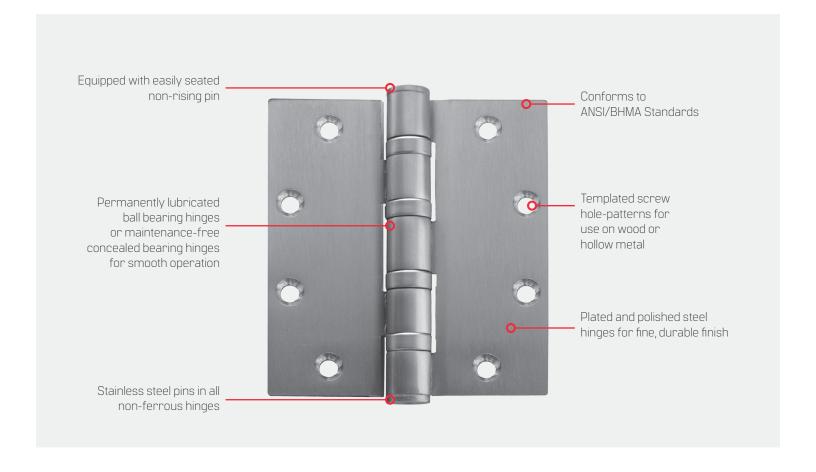

## The right hinges keep doors properly aligned and operating smoothly.

**Reliable Hinges Keep Doors Operating Safely and Smoothly.** Door reliability starts with hinges. Throughout our history, BEST has been designing, manufacturing and delivering high-quality commercial hinges. From ball bearing and concealed bearing, to spring and continuous styles, BEST offers hinges that fit your specific door, frame and wall application. Their durable construction, and choice of standard or heavyduty options, ensures you get the right solution for a range of door weights and sizes.

## BEST Hinges Get the Job Done in Any Application.

BEST hinges have been around since 1843 and is a brand name you can trust.

- · Easy to Install Package comes with fasteners and cardboard shims for quick installation and alignment
- Versatile Full-mortise, half-mortise, half-surface and full-surface options, in a wide range of sizes and finishes, for any door/frame/wall application
- Reliable Constructed with durable bearings and high-quality materials for long-lasting maintenance-free operation